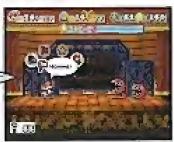

## HOOKTAIL

HP ATTACK DEFENSE 20 5 1

Hooktails attacks do a tremendous amount of damage, and his hide is nearly impervious until you nauseate him with the sound of crickets (see the caption). Once you've depleted all of his HP, the boss will offer you a variety of rewards in exchange for your forgiveness. Always answer no—the devious dragon is only trying to lure you in close for an attack. When he's finished begging, he'll go into the crowd and eat members of the audience to replenish half his health! Storap on his nose to make him regurgitate your adoring fans, and slay the foul beast for good.

Hooktell claims to have gotten food paisoning from eating crickets once, so the mere sound of the insects makes him sick to his stomach. If you have the Attack FX R badge equipped when you attack him, you'll lower both his Attack and Defense stats.